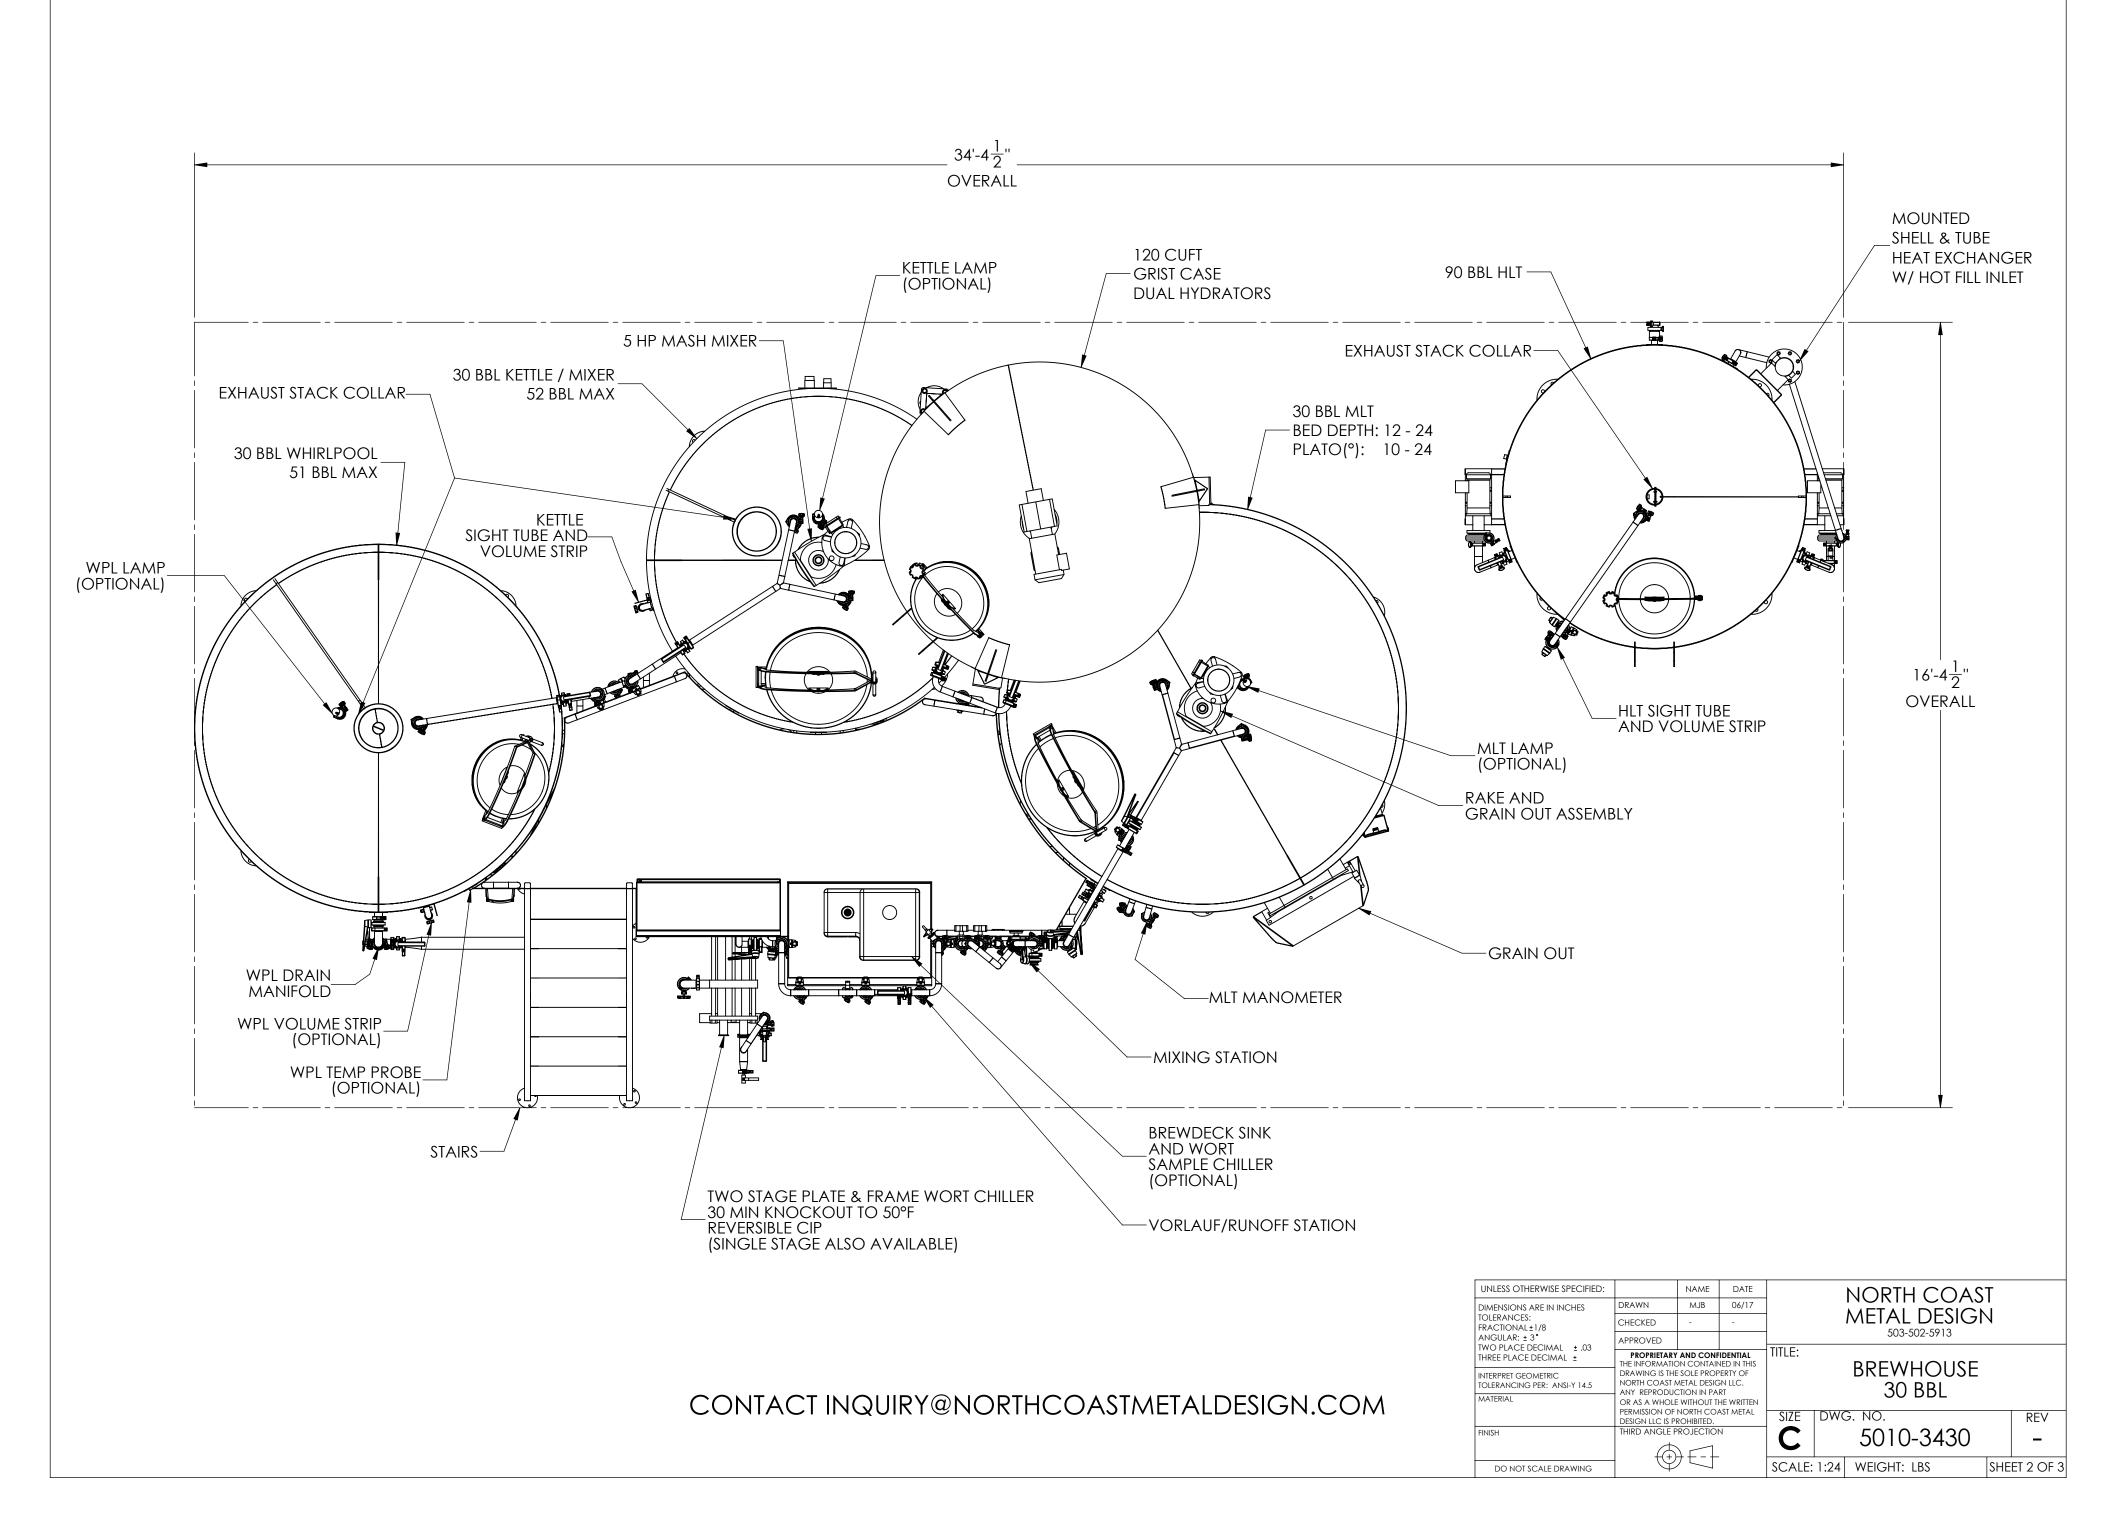

| ITEM             | PART<br>NUMBER<br>5012-1430                      | DESCRIPTION<br>MASH LAUTER TUN, STAR BOTTOM, 30 BBL, LINEAR                                                                  |                                |
|------------------|--------------------------------------------------|------------------------------------------------------------------------------------------------------------------------------|--------------------------------|
| 2<br>3<br>4<br>5 | 5013-4430<br>5014-0330<br>5015-3230<br>5005-2090 | KETTLE, MIXER, STEAM, 30 BBL, LINEAR<br>WHIRLPOOL, 30 BBL, LINEAR<br>BREWDECK, 3V, 30 BBL, LINEAR<br>HOT LIQUOR TANK, 90 BBL | CONTACT INQUIRY@NORTHCOASTMETA |

6

5009-2120

GRIST CASE, 120 CUFT, MOUNTED