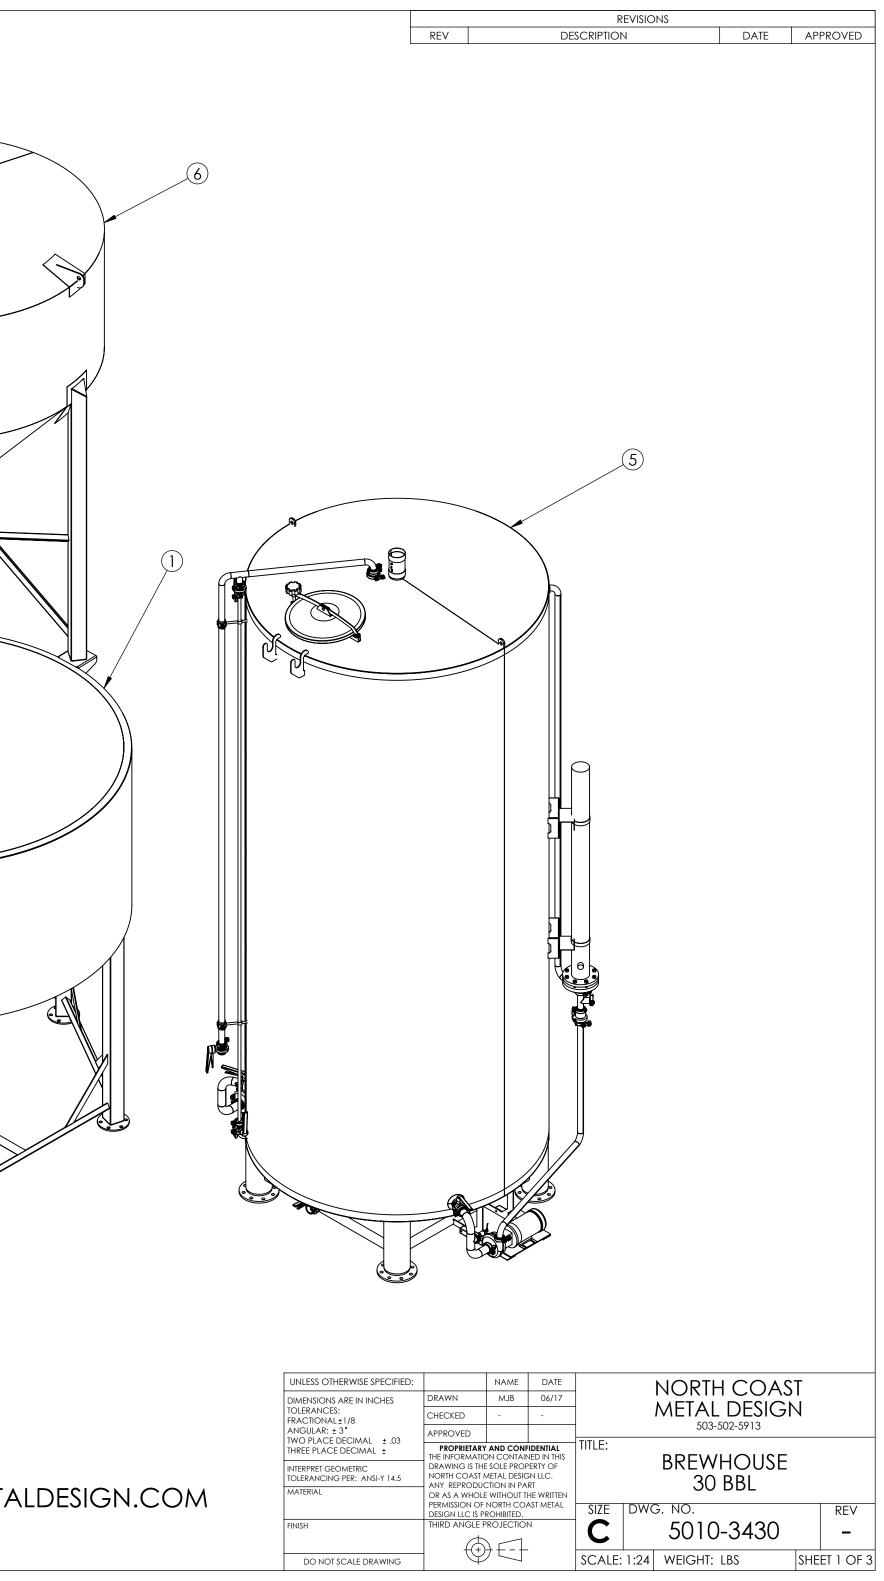

| ITEM             | PART<br>NUMBER<br>5012-1430                      | DESCRIPTION<br>MASH LAUTER TUN, STAR BOTTOM, 30 BBL, LINEAR                                                                  |                                |
|------------------|--------------------------------------------------|------------------------------------------------------------------------------------------------------------------------------|--------------------------------|
| 2<br>3<br>4<br>5 | 5013-4430<br>5014-0330<br>5015-3230<br>5005-2090 | KETTLE, MIXER, STEAM, 30 BBL, LINEAR<br>WHIRLPOOL, 30 BBL, LINEAR<br>BREWDECK, 3V, 30 BBL, LINEAR<br>HOT LIQUOR TANK, 90 BBL | CONTACT INQUIRY@NORTHCOASTMETA |

6

5009-2120

GRIST CASE, 120 CUFT, MOUNTED