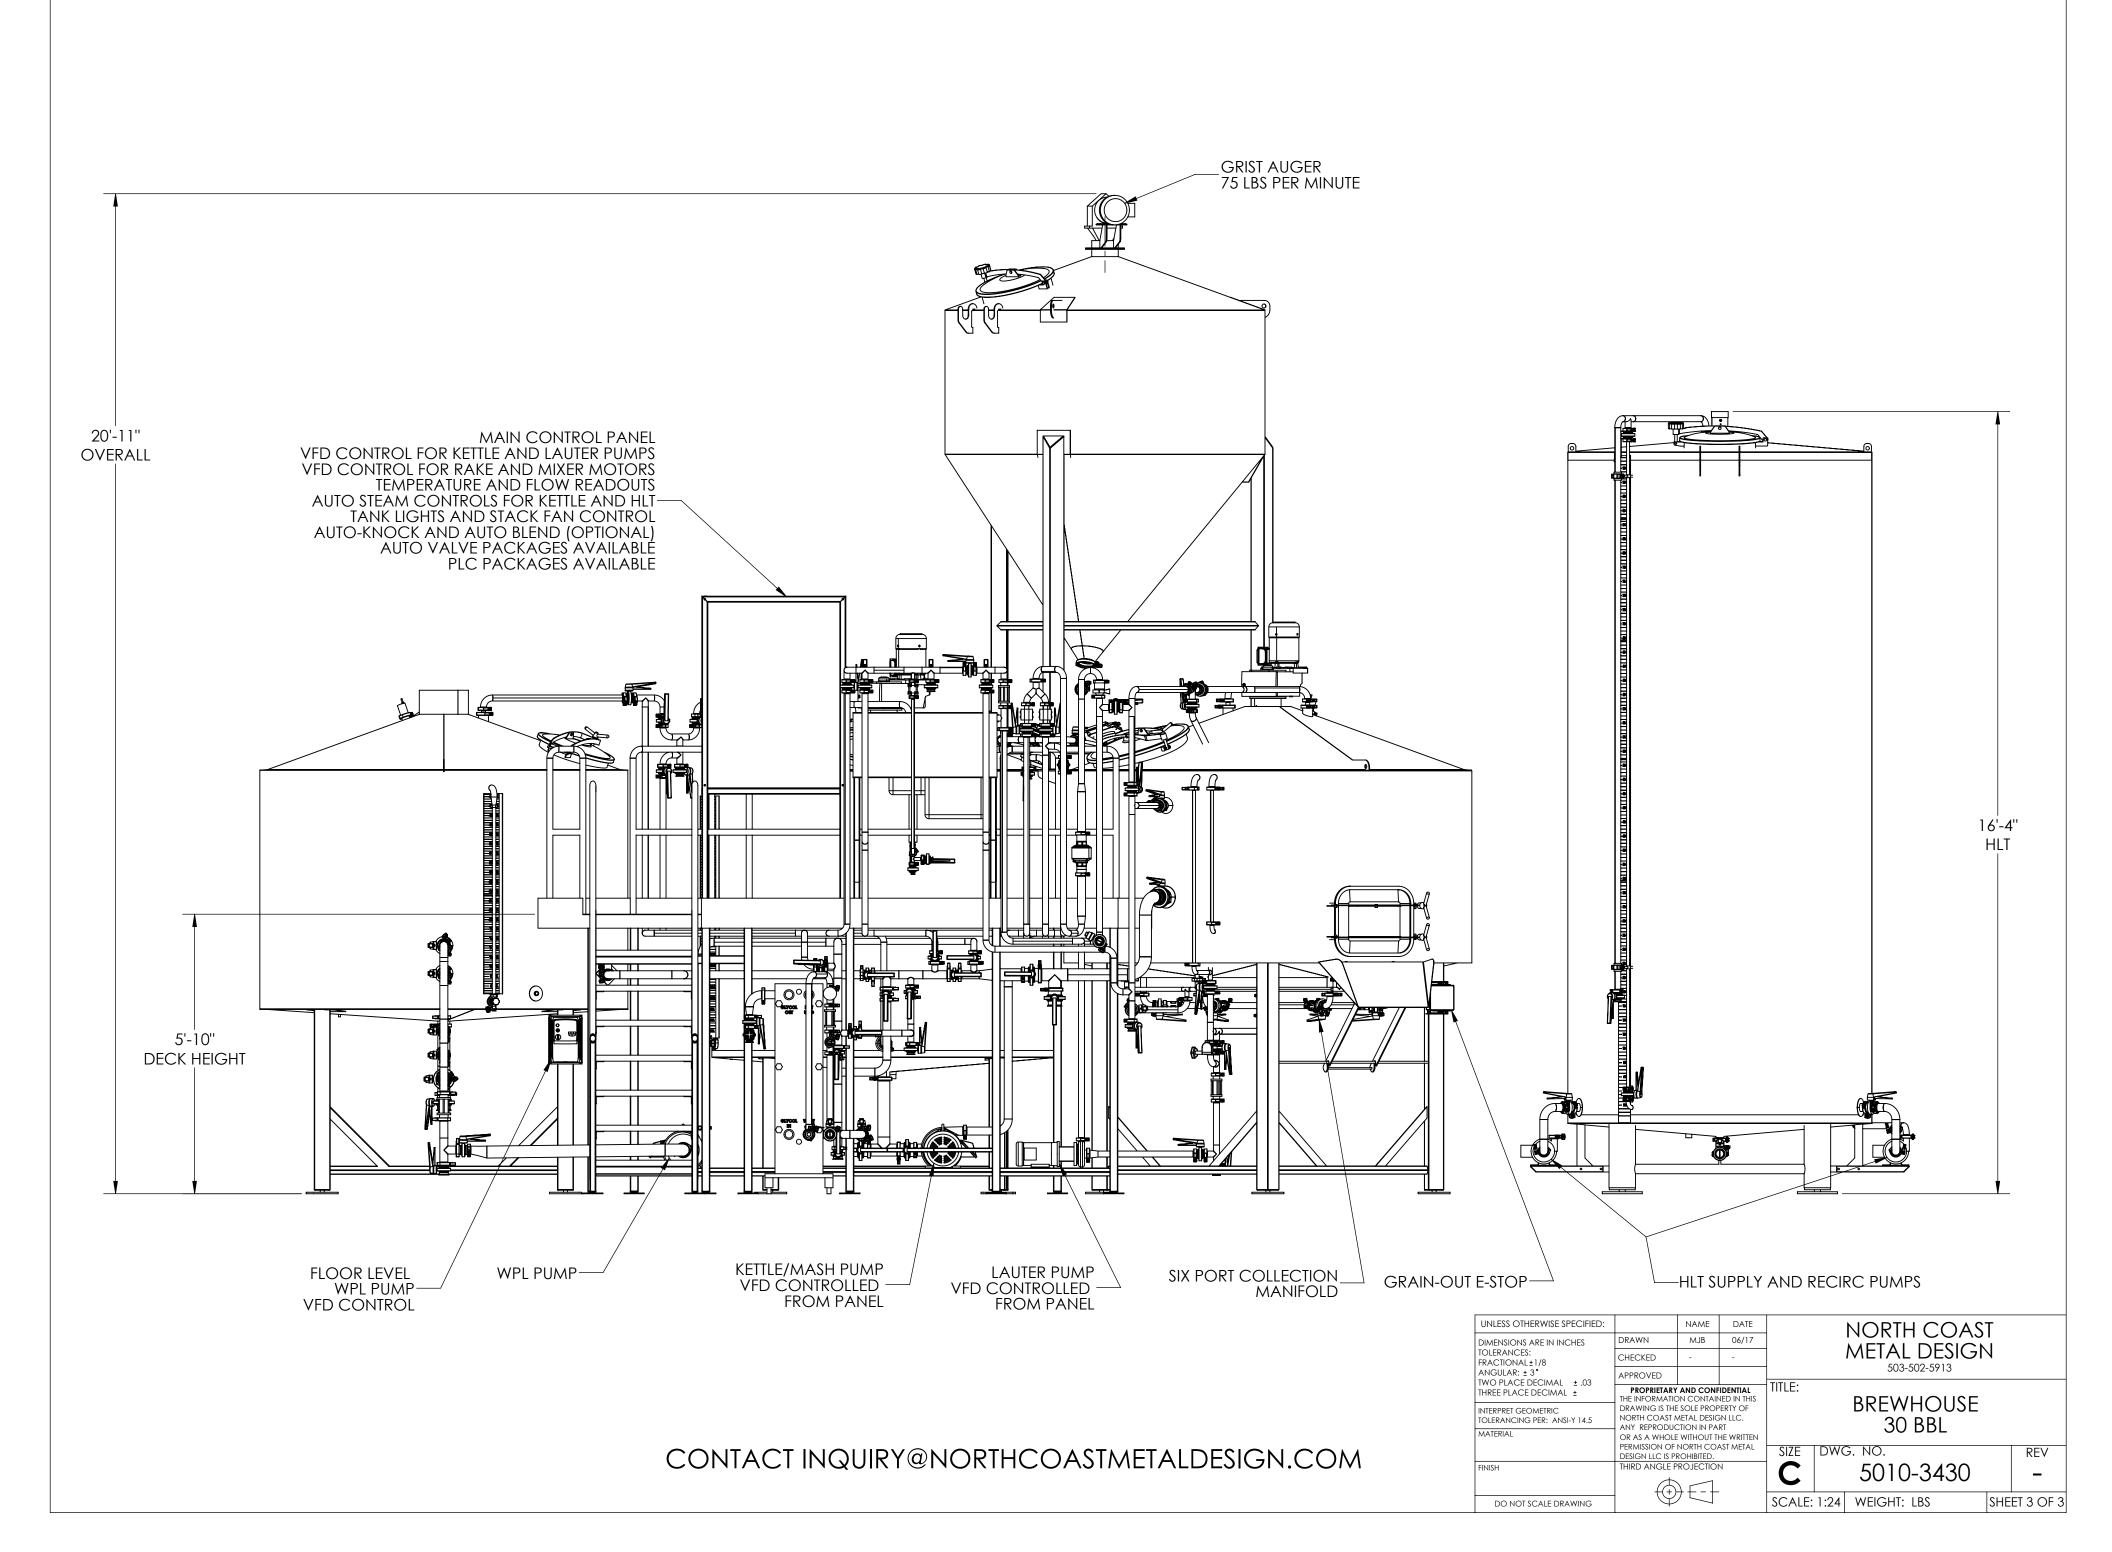

| ITEM             | PART<br>NUMBER<br>5012-1430                      | DESCRIPTION<br>MASH LAUTER TUN, STAR BOTTOM, 30 BBL, LINEAR                                                                  |                                |
|------------------|--------------------------------------------------|------------------------------------------------------------------------------------------------------------------------------|--------------------------------|
| 2<br>3<br>4<br>5 | 5013-4430<br>5014-0330<br>5015-3230<br>5005-2090 | KETTLE, MIXER, STEAM, 30 BBL, LINEAR<br>WHIRLPOOL, 30 BBL, LINEAR<br>BREWDECK, 3V, 30 BBL, LINEAR<br>HOT LIQUOR TANK, 90 BBL | CONTACT INQUIRY@NORTHCOASTMETA |

6

5009-2120

GRIST CASE, 120 CUFT, MOUNTED